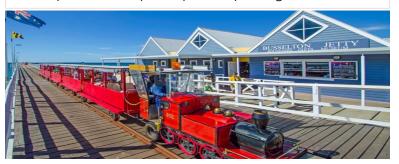

# DAY 1: Perth – Margaret River

Distance: 270km / Approx Drive Time: 3 hours Suggested Stops: Busselton Jetty, Busselton Jetty

Underwater Observatory (Overnight: Abbey Beach Resort)