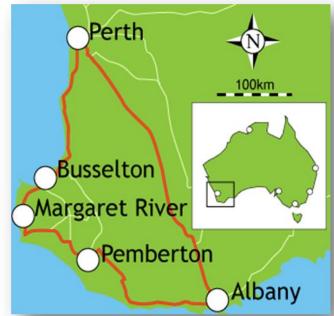

# DAY 1: Perth – Margaret River

Distance: 270km / Approx Drive Time: 3 hours Suggested Stops: Busselton Jetty, Busselton Jetty

Underwater Observatory (Overnight: Abbey Beach Resort)

#### DAY 2: Margaret River

Suggested stops: Cape Naturaliste Lighthouse,

Georgaphe Bay, Margaret River Winery, Margaret River

Chocolate Company

(Overnight: Abbey Beach Resort)

# DAY 3: Margaret River - Pemberton

Distance: 120km / Approx Drive Time: 1 hours 20 mins

(Overnight: Karri valley)

# DAY 4: Pemberton – Perth

Distance: 330km / Approx Drive Time: 3 hours 20 mins

Return car. Free and easy.

(Overnight: Pagoda Apt (Free Parking)

#### DAY 5: Perth- FREE AND EASY

Free at own leisure. You may explore the beautiful city: (Overnight: Pagoda Apt (Free Parking)

### DAY 6: Perth Airport

Make your own way to airport for your flight Back Home.

| 6D5N DREAM IN PERTH - VALENTINO          | 2A  | 3A  | 4A  | 5A  | CWB | CNB  |
|------------------------------------------|-----|-----|-----|-----|-----|------|
| PERTH- PAGODA RESORT & SPA               |     |     |     |     |     |      |
| (DLX-Max.3Pax//2BD-Max.5Pax)             | 728 | 618 | 588 | 538 | 328 | FREE |
| MARGARET RIVER- ABBEY BEACH RESORT       |     |     |     |     |     |      |
| (Studio-Max.3Pax//2BD-Max.5Pax)          |     |     |     |     |     |      |
| PEMBERTON-KARRI VALLEY RESORT            |     |     |     |     |     |      |
| Lakeside-Max2A1Cnb//2BD Chalet-Max.5Pax) |     |     |     |     |     |      |